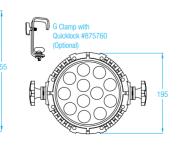

The fixture has a double bracket so it can be placed on the floor or mounted to truss structures by using the unique CLF quicklock system. This hanging system is easy to use and time-saving. The Color PAR 12 is equipped with powerCON in and out and can be connected with three pins XLR.