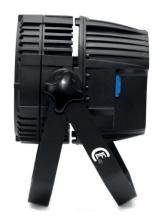

The fixture has a double bracket so it can be placed on the floor or mounted to truss structures by using the unique CLF quicklock system. This hanging system is easy to use and time-saving. The Color PAR 12 is equipped with powerCON in and out and can be connected with three pins XLR.