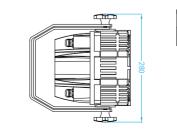

The fixture has a double bracket so it can be placed on the floor or mounted to truss structures by using the unique CLF quicklock system. This hanging system is easy to use and time-saving. The Color PAR 12 is equipped with powerCON in and out and can be connected with three pins XLR.