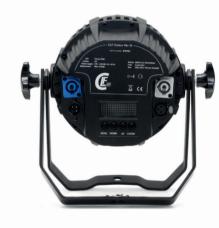

Besides DMX control, the fixture can also be controlled stand alone or in master / slave mode. The CLF Color PAR 12 comes with preprogrammed macros. All controls can be found in the menu of the on-board LED display.

The fixture has a double bracket so it can be placed on the floor or mounted to truss structures by using the unique CLF quicklock system. This hanging system is easy to use and time-saving. The Color PAR 12 is equipped with powerCON in and out and can be connected with three pins XLR.