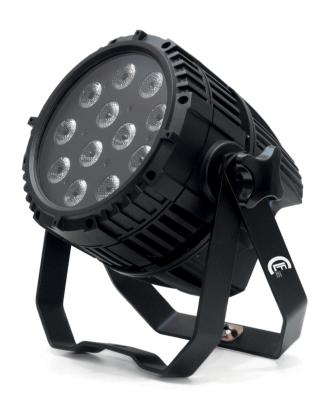

## COLOR PAR 12 SOLID RGR LFD FIXTURF HIGH LIGHT OUTPUT

The CLF Color PAR 12 is a compact RGB LED fixture with an extraordinary high output which offers deep saturated, intense colors due to the specially selected LEDs. The powerful LEDs provide extremely high output and ensure flicker-free operation for all types of TV and film use. The fixture comes with a 25° beam angle and is therefore perfect for effect lighting. The solid housing of the fixture makes it suitable for every rental stock and fixed installation.

The fixture has a double bracket so it can be placed on the floor or mounted to truss structures by using the unique CLF quicklock system. This hanging system is easy to use and time-saving. The Color PAR 12 is equipped with powerCON in and out and can be connected with three pins XLR.

- DEEP SATURATED AND INTENSE COLORS
- SOLID HOUSING, CONVECTION COOLING
- FLICKER FREE OPERATION
- DOUBLE BRACKET FOR FLOOR AND TRUSS MOUNTING
- POWERCON IN AND OUT