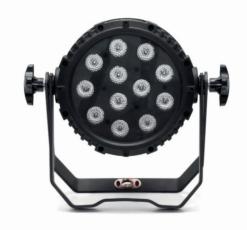

## COLOR PAR 12 SOLID RGR LFD FIXTURF HIGH LIGHT OUTPUT

The CLF Color PAR 12 is a compact RGB LED fixture with an extraordinary high output which offers deep saturated, intense colors due to the specially selected LEDs. The powerful LEDs provide extremely high output and ensure flicker-free operation for all types of TV and film use. The fixture comes with a 25° beam angle and is therefore perfect for effect lighting. The solid housing of the fixture makes it suitable for every rental stock and fixed installation.

- DEEP SATURATED AND INTENSE COLORS
- SOLID HOUSING, CONVECTION COOLING
- FLICKER FREE OPERATION
- DOUBLE BRACKET FOR FLOOR AND TRUSS MOUNTING
- POWERCON IN AND OUT