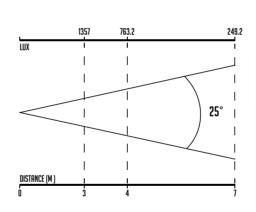

## COLOR PAR 12 SOLID RGR LFD FIXTURF HIGH LIGHT OUTPUT

The CLF Color PAR 12 is a compact RGB LED fixture with an extraordinary high output which offers deep saturated, intense colors due to the specially selected LEDs. The powerful LEDs provide extremely high output and ensure flicker-free operation for all types of TV and film use. The fixture comes with a 25° beam angle and is therefore perfect for effect lighting. The solid housing of the fixture makes it suitable for every rental stock and fixed installation.