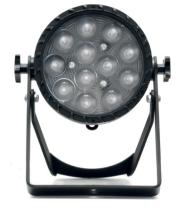

## CONNERINALLY SMOOTH PROJECTION

The CLF Conan is an innovative concept which combines superior RGBW color mixing and smart design. Specially selected high quality Osram LEDs provide deep, saturated colors with an outstanding white balance and the distinct lens design takes care of the exceptionally smooth projection. Guaranteed flicker free operation makes the Conan suitable for tv shows, theatre and corporate events.

The Conan features a very quick zoom function with a wide range of 11° to 58°. The unique shape of the Conan prevents cables to be in sight. The fixture has a double bracket so it can be placed on the floor or mounted to truss structures by using the unique CLF quicklock system. This hanging system is easy to use and time-saving. A clear LCD display on the back of the Conan gives access to all settings, including four different dimmer curves. Controlled by DMX, the Conan offers an extensive color temperature control and a pre-programmed FX engine.

The Conan comes with 5-pin XLR connectors, through the supplied board it can be easily converted to 3-pin XLR. Available accessories are a detachable snoot, barndoor and a Wireless Solution W-DMX<sup>™</sup> receiver. All in all, the CLF Conan is the only choice for professional and high demanding users.