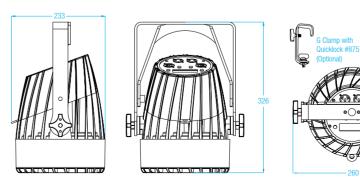

## FACTSHEET

DMX channels Beam angle Power supply Power consumption Cooling DMX connection Dimensions Weight Certification Item number Included items IP rating Optional accessories 4 or 10 channels 11 - 58° (quick zoom) 100 - 240 VAC Max. 140 Watt Low noise regulated fan 5p XLR in & out 260 x 233 x 326 mm (lxwxh) 4,8 Kg CE, RoHS 156130 Power cable, manual & 3p board IP22 Snoot, Barndoor, Wireless board