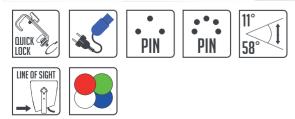

The Conan features a very quick zoom function with a wide range of 11° to 58°. The unique shape of the Conan prevents cables to be in sight. The fixture has a double bracket so it can be placed on the floor or mounted to truss structures by using the unique CLF quicklock system. This hanging system is easy to use and time-saving. A clear LCD display on the back of the Conan gives access to all settings, including four different dimmer curves. Controlled by DMX, the Conan offers an extensive color temperature control and a pre-programmed FX engine.

The Conan comes with 5-pin XLR connectors, through the supplied board it can be easily converted to 3-pin XLR. Available accessories are a detachable snoot, barndoor and a Wireless Solution W-DMX<sup>™</sup> receiver. All in all, the CLF Conan is the only choice for professional and high demanding users.

## FACTSHEET

DMX channels Beam angle Power supply Power consumption Cooling DMX connection Dimensions Weight Certification Item number Included items IP rating Optional accessories 4 or 10 channels 11 - 58° (quick zoom) 100 - 240 VAC Max. 140 Watt Low noise regulated fan 5p XLR in & out 260 x 233 x 326 mm (lxwxh) 4,8 Kg CE, RoHS 156130 Power cable, manual & 3p board IP22 Snoot, Barndoor, Wireless board