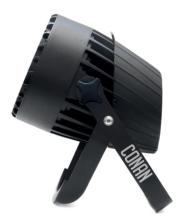

## CONNERINALLY SMOOTH PROJECTION

The CLF Conan is an innovative concept which combines superior RGBW color mixing and smart design. Specially selected high quality Osram LEDs provide deep, saturated colors with an outstanding white balance and the distinct lens design takes care of the exceptionally smooth projection. Guaranteed flicker free operation makes the Conan suitable for tv shows, theatre and corporate events.

The Conan features a very quick zoom function with a wide range of 11° to 58°. The unique shape of the Conan prevents cables to be in sight. The fixture has a double bracket so it can be placed on the floor or mounted to truss structures by using the unique CLF quicklock system. This hanging system is easy to use and time-saving. A clear LCD display on the back of the Conan gives access to all settings, including four different dimmer curves. Controlled by DMX, the Conan offers an extensive color temperature control and a pre-programmed FX engine.