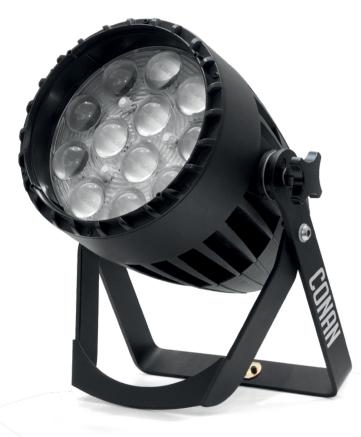

## CONNERINALLY SMOOTH PROJECTION

The CLF Conan is an innovative concept which combines superior RGBW color mixing and smart design. Specially selected high quality Osram LEDs provide deep, saturated colors with an outstanding white balance and the distinct lens design takes care of the exceptionally smooth projection. Guaranteed flicker free operation makes the Conan suitable for tv shows, theatre and corporate events.

The Conan features a very quick zoom function with a wide range of 11° to 58°. The unique shape of the Conan prevents cables to be in sight. The fixture has a double bracket so it can be placed on the floor or mounted to truss structures by using the unique CLF quicklock system. This hanging system is easy to use and time-saving. A clear LCD display on the back of the Conan gives access to all settings, including four different dimmer curves. Controlled by DMX, the Conan offers an extensive color temperature control and a pre-programmed FX engine.

The Conan comes with 5-pin XLR connectors, through the supplied board it can be easily converted to 3-pin XLR. Available accessories are a detachable snoot, barndoor and a Wireless Solution W-DMX<sup>™</sup> receiver. All in all, the CLF Conan is the only choice for professional and high demanding users.