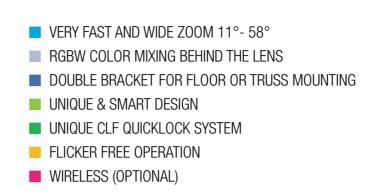

## CONNERINALLY SMOOTH PROJECTION

The CLF Conan is an innovative concept which combines superior RGBW color mixing and smart design. Specially selected high quality Osram LEDs provide deep, saturated colors with an outstanding white balance and the distinct lens design takes care of the exceptionally smooth projection. Guaranteed flicker free operation makes the Conan suitable for tv shows, theatre and corporate events.

The Conan features a very quick zoom function with a wide range of 11° to 58°. The unique shape of the Conan prevents cables to be in sight. The fixture has a double bracket so it can be placed on the floor or mounted to truss structures by using the unique CLF quicklock system. This hanging system is easy to use and time-saving. A clear LCD display on the back of the Conan gives access to all settings, including four different dimmer curves. Controlled by DMX, the Conan offers an extensive color temperature control and a pre-programmed FX engine.

The Conan comes with 5-pin XLR connectors, through the supplied board it can be easily converted to 3-pin XLR. Available accessories are a detachable snoot, barndoor and a Wireless Solution W-DMX<sup>™</sup> receiver. All in all, the CLF Conan is the only choice for professional and high demanding users.