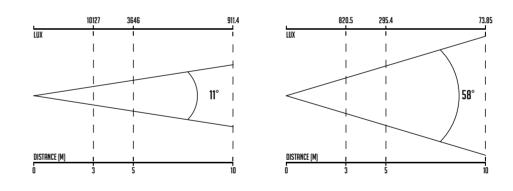

The Conan features a very quick zoom function with a wide range of 11° to 58°. The unique shape of the Conan prevents cables to be in sight. The fixture has a double bracket so it can be placed on the floor or mounted to truss structures by using the unique CLF quicklock system. This hanging system is easy to use and time-saving. A clear LCD display on the back of the Conan gives access to all settings, including four different dimmer curves. Controlled by DMX, the Conan offers an extensive color temperature control and a pre-programmed FX engine.

## FACTSHEET

DMX channels Beam angle Power supply Power consumption Cooling DMX connection Dimensions Weight Certification Item number Included items IP rating Optional accessories 4 or 10 channels 11 - 58° (quick zoom) 100 - 240 VAC Max. 140 Watt Low noise regulated fan 5p XLR in & out 260 x 233 x 326 mm (lxwxh) 4,8 Kg CE, RoHS 156130 Power cable, manual & 3p board IP22 Snoot, Barndoor, Wireless board