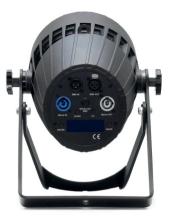

The Conan features a very quick zoom function with a wide range of 11° to 58°. The unique shape of the Conan prevents cables to be in sight. The fixture has a double bracket so it can be placed on the floor or mounted to truss structures by using the unique CLF quicklock system. This hanging system is easy to use and time-saving. A clear LCD display on the back of the Conan gives access to all settings, including four different dimmer curves. Controlled by DMX, the Conan offers an extensive color temperature control and a pre-programmed FX engine.

The Conan comes with 5-pin XLR connectors, through the supplied board it can be easily converted to 3-pin XLR. Available accessories are a detachable snoot, barndoor and a Wireless Solution W-DMX<sup>™</sup> receiver. All in all, the CLF Conan is the only choice for professional and high demanding users.