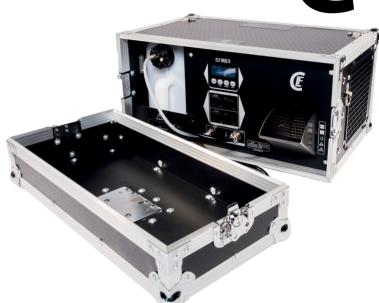

## HAZE II BUILT-IN-FLIGHTCASE TOURING HAZER

- POWER: 1200W
- HEAT-UP TIME: 50 SECONDS
- ADJUSTABLE NOZZLE ANGLE
- 3 & 5 PIN DMX
- FLUID CONTAINER: 5L

The CLF Haze II is a touring hazer which comes in a ready to use flightcase. The specially designed heating system reduces the warm up time to only 50 seconds.

It's capability to produce a fine haze at any output level makes it the ideal solution for a wide range of applications.