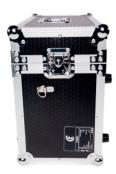

## HAZE II BUILT-IN-FLIGHTCASE TOURING HAZER

- POWER: 1200W
- HEAT-UP TIME: 50 SECONDS
- ADJUSTABLE NOZZLE ANGLE
- 3 & 5 PIN DMX
- FLUID CONTAINER: 5L

The CLF Haze II is a touring hazer which comes in a ready to use flightcase. The specially designed heating system reduces the warm up time to only 50 seconds.