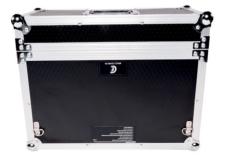

## HAZE II BUILT-IN-FLIGHTCASE TOURING HAZER

- POWER: 1200W
- HEAT-UP TIME: 50 SECONDS
- ADJUSTABLE NOZZLE ANGLE
- 3 & 5 PIN DMX
- FLUID CONTAINER: 5L

The CLF Haze II is a touring hazer which comes in a ready to use flightcase. The specially designed heating system reduces the warm up time to only 50 seconds.