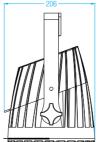

## HERCULES **RGBWAUV COLOR MIXING SMART FILTER SYSTEM**

The CLF Hercules is an innovative concept which combines superior RGBWAUV color mixing, smart design and adaptable beams through the exclusive Smart Filter System. Specially selected high quality LEDs provide deep, saturated colors with an outstanding white balance and exceptionally smooth projection.

Guaranteed flicker free operation makes the Hercules suitable for tv shows, theatre and corporate events. With the Smart Filter System®, users can adapt the shape and beam angle by inserting specially designed filters (optional). Even elliptical filtersets are available. The unique shape of the Hercules prevents cables to be in sight.

- COMPACT & LIGHT HOUSING
- HIGH OUTPUT
- DOUBLE BRACKET FOR FLOOR AND TRUSS MOUNTING
- FLICKER FREE OPERATION
- INTENSE COLORS DUE TO SPECIALLY SELECTED LEDS
- WIRELESS DMX (OPTIONAL)
- 6 IN 1 I FDS