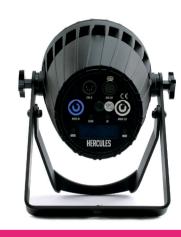

A clear LCD display gives access to all settings, including different dimmer curves. Controlled by DMX, the Hercules offers extensive color temperature control & a pre-programmed FX engine. Standard the Hercules comes with 5-pin XLR connectors, through the supplied board it can be easily converted to 3-pin XLR. Available accessories are a detachable snoot, barndoor and a Wireless Solution W-DMX<sup>™</sup> receiver. The CLF Hercules is the perfect choice for professional & high demanding users.

## **FACTSHEET**

DMX channels Beam angle Power supply Power consumption Cooling DMX connection Weight Certification Item number Included items IP rating Optional accessories

6, 8 or 12 channels 100 - 240 VAC Max. 105 Watt Low noise regulated fan 5p XLR in & out 257 x 206 x 303 mm (lxwxh) 5,5 Kg CE, RoHS Power cable, manual & 3p board