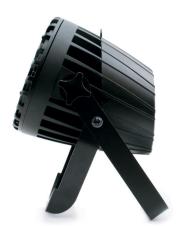

## HERCULES **RGBWAUV COLOR MIXING SMART FILTER SYSTEM**

The CLF Hercules is an innovative concept which combines superior RGBWAUV color mixing, smart design and adaptable beams through the exclusive Smart Filter System. Specially selected high quality LEDs provide deep, saturated colors with an outstanding white balance and exceptionally smooth projection.

Guaranteed flicker free operation makes the Hercules suitable for tv shows, theatre and corporate events. With the Smart Filter System®, users can adapt the shape and beam angle by inserting specially designed filters (optional). Even elliptical filtersets are available. The unique shape of the Hercules prevents cables to be in sight.