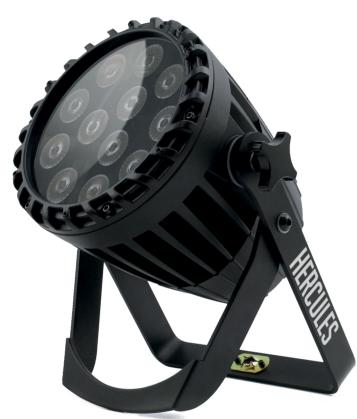

## HERCULES **RGBWAUV COLOR MIXING SMART FILTER SYSTEM**

The CLF Hercules is an innovative concept which combines superior RGBWAUV color mixing, smart design and adaptable beams through the exclusive Smart Filter System. Specially selected high quality LEDs provide deep, saturated colors with an outstanding white balance and exceptionally smooth projection.

- COMPACT & LIGHT HOUSING
- HIGH OUTPUT
- DOUBLE BRACKET FOR FLOOR AND TRUSS MOUNTING
- FLICKER FREE OPERATION
- INTENSE COLORS DUE TO SPECIALLY SELECTED LEDS
- WIRELESS DMX (OPTIONAL)
- 6 IN 1 I FDS

## **FACTSHEET**

DMX channels Beam angle Power supply Power consumption Cooling DMX connection Weight Certification Item number Included items IP rating Optional accessories

6, 8 or 12 channels 100 - 240 VAC Max. 105 Watt Low noise regulated fan 5p XLR in & out 257 x 206 x 303 mm (lxwxh) 5,5 Kg CE, RoHS Power cable, manual & 3p board