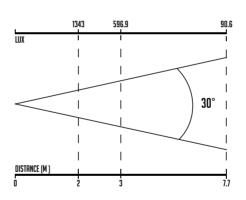

Barndoor, Snoot, Wireless board. Flightcase

\* adjustable with Smart Filter System, options: 39.1°, 55.9°, 65°, 83.8°, 65° x 25°