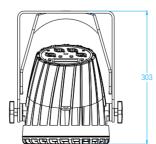

## **FACTSHEET**

DMX channels Beam angle Power supply Power consumption Cooling DMX connection Weight Certification Item number Included items IP rating Optional accessories

6, 8 or 12 channels 100 - 240 VAC Max. 105 Watt Low noise regulated fan 5p XLR in & out 257 x 206 x 303 mm (lxwxh) 5,5 Kg CE, RoHS Power cable, manual & 3p board