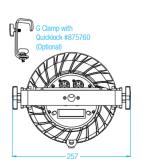

Barndoor, Snoot, Wireless board. Flightcase

\* adjustable with Smart Filter System, options: 39.1°, 55.9°, 65°, 83.8°, 65° x 25°