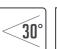

Barndoor, Snoot, Wireless board. Flightcase

\* adjustable with Smart Filter System, options: 39.1°, 55.9°, 65°, 83.8°, 65° x 25°