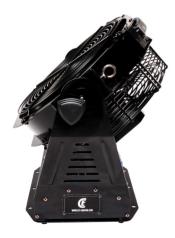

## TURBINE POWERFUL TOURING FAN

Œ

- 270° MANUALLY ADJUSTABLE TILT ANGLE
- **3 & 5 PIN DMX**
- SOLID METAL HOUSING

The Turbine is a powerful touring fan with high-strength plastic blades and a solid metal housing for a durable and long-lasting lifespan. The fan can be controlled manually by using the on-board menu, by wireless remote or by DMX.

The speed of the fan is adjustable from 1%-100%. The Turbine can be mounted in any position and the airflow direction is manually adjustable.