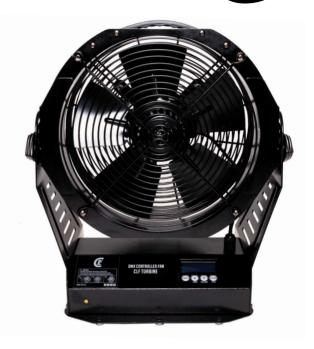

## TURBINE POWERFUL TOURING FAN

Œ

- 270° MANUALLY ADJUSTABLE TILT ANGLE
- **3 & 5 PIN DMX**
- SOLID METAL HOUSING

The Turbine is a powerful touring fan with high-strength plastic blades and a solid metal housing for a durable and long-lasting lifespan. The fan can be controlled manually by using the on-board menu, by wireless remote or by DMX.

The speed of the fan is adjustable from 1%-100%. The Turbine can be mounted in any position and the airflow direction is manually adjustable.