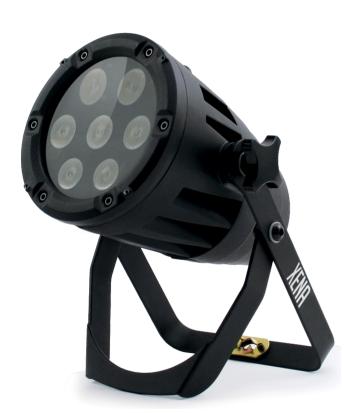

## UNIQUE DESIGN

The CLF Xena is a compact RGBW LED fixture with an impressive output for indoor use. The Xena comes with a specially designed, smart housing and offers deep saturated, intense colors due to the specially selected LEDs. The powerful LEDs provide extreme light output and ensure flicker-free operation for all types of film and TV use. The fixtures comes with a 25° beam angle which is perfect for illuminating large surfaces but can also be used for effect lighting. The solid housing makes the fixture suitable for every rental stock.

All controls of the Xena can be found in the menu of the on-board multi-color OLED display. The fixture has a double bracket so it can be placed on the floor or mounted to truss structures by using the unique CLF quicklock system. This hanging system is easy to use and time-saving.

## 25° BFAM ANGLE

- RGBW COLOR MIXING BEHIND THE LENS
- DOUBLE BRACKET FOR FLOOR OR TRUSS MOUNTING
- UNIQUE & SMART DESIGN
- FLICKER FREE OPERATION
- POWERCON IN & OUT
- INTENSE COLORS DUE TO SPECIALLY SELECTED LEDS
- WIRELESS (OPTIONAL)