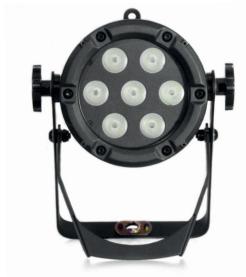

## UNIQUE DESIGN

The CLF Xena is a compact RGBW LED fixture with an impressive output for indoor use. The Xena comes with a specially designed, smart housing and offers deep saturated, intense colors due to the specially selected LEDs. The powerful LEDs provide extreme light output and ensure flicker-free operation for all types of film and TV use. The fixtures comes with a 25° beam angle which is perfect for illuminating large surfaces but can also be used for effect lighting. The solid housing makes the fixture suitable for every rental stock.

All controls of the Xena can be found in the menu of the on-board multi-color OLED display. The fixture has a double bracket so it can be placed on the floor or mounted to truss structures by using the unique CLF quicklock system. This hanging system is easy to use and time-saving.