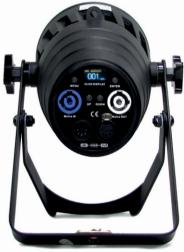

All controls of the Xena can be found in the menu of the on-board multi-color OLED display. The fixture has a double bracket so it can be placed on the floor or mounted to truss structures by using the unique CLF quicklock system. This hanging system is easy to use and time-saving.

Standard the Xena comes with 5-pin XLR connectors, through the supplied board it can be easily converted to 3-pin XLR