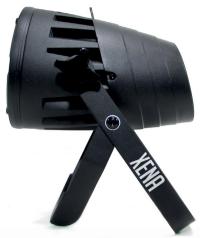

## UNIQUE DESIGN

The CLF Xena is a compact RGBW LED fixture with an impressive output for indoor use. The Xena comes with a specially designed, smart housing and offers deep saturated, intense colors due to the specially selected LEDs. The powerful LEDs provide extreme light output and ensure flicker-free operation for all types of film and TV use. The fixtures comes with a 25° beam angle which is perfect for illuminating large surfaces but can also be used for effect lighting. The solid housing makes the fixture suitable for every rental stock.

All controls of the Xena can be found in the menu of the on-board multi-color OLED display. The fixture has a double bracket so it can be placed on the floor or mounted to truss structures by using the unique CLF quicklock system. This hanging system is easy to use and time-saving.