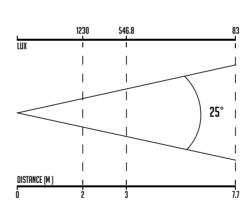

## UNIQUE DESIGN

The CLF Xena is a compact RGBW LED fixture with an impressive output for indoor use. The Xena comes with a specially designed, smart housing and offers deep saturated, intense colors due to the specially selected LEDs. The powerful LEDs provide extreme light output and ensure flicker-free operation for all types of film and TV use. The fixtures comes with a 25° beam angle which is perfect for illuminating large surfaces but can also be used for effect lighting. The solid housing makes the fixture suitable for every rental stock.

## 25° BFAM ANGLE

- RGBW COLOR MIXING BEHIND THE LENS
- DOUBLE BRACKET FOR FLOOR OR TRUSS MOUNTING
- UNIQUE & SMART DESIGN
- FLICKER FREE OPERATION
- POWERCON IN & OUT
- INTENSE COLORS DUE TO SPECIALLY SELECTED LEDS
- WIRELESS (OPTIONAL)